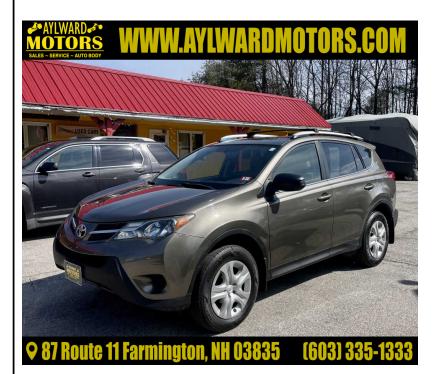

## 2013 TOYOTA RAV4 LE AWD

\$11,499

87 ROUTE 11 FARMINGTON NH,03835

Scan QR Code or Click Here

VIN: JTMBFREVXDD017516

STK#: 0011

**EXTERIOR COLOR: BEIGE** 

DRIVETRAIN: AWD
TRIM: LE AWD
CONDITION: USED
MPG HIGHWAY: 29

COLOR: BEIGE MILEAGE: 135000

INTERIOR COLOR: TAN

TRANSMISSION: AUTOMATIC ENGINE: 2.5L L4 DOHC 16V

MPG CITY: 22

**DESCRIPTION/OPTIONS:** This RAV4 makes an excellent commuter or daily driver for anyone in the family. With its fuel efficient 4 cylinder that achieves 30mpg coupled with its all wheel drive this suv makes it an excellent choice for anyone in New England. If your looking for a nice driving car that has excellent safety ratings and Toyota reliability this is the car for you. Come down today for a test drive. Sale includes temp plate and inspection!