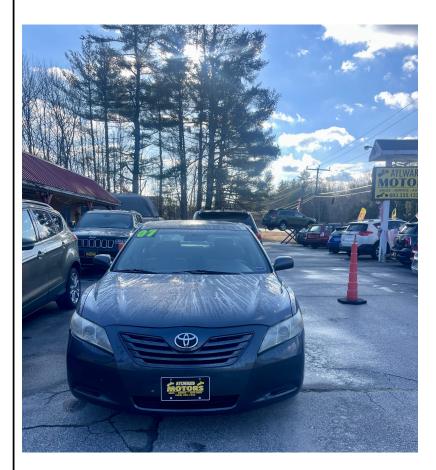

## 2007 TOYOTA CAMRY CE 5-SPD AUTOMATIC

\$5,495

87 ROUTE 11 FARMINGTON NH,03835

Scan QR Code or Click Here

VIN: 4T1BE46K27U094438

STK#: 0006

EXTERIOR COLOR: GREY DRIVETRAIN: FWD

**TRIM: CE 5-SPD AUTOMATIC** 

CONDITION: USED MPG HIGHWAY: 33

COLOR: GREY
MILEAGE: 198251

INTERIOR COLOR: LIGHT GRAY TRANSMISSION: AUTOMATIC ENGINE: 2.4L L4 DOHC 16V

MPG CITY: 24

**DESCRIPTION/OPTIONS:** Check out this Camry. Super clean car that runs and drives nice. Over 30mpg with its legendary Toyota reliability. This car is made to run! All highway miles and will keep going! Come check it out today!