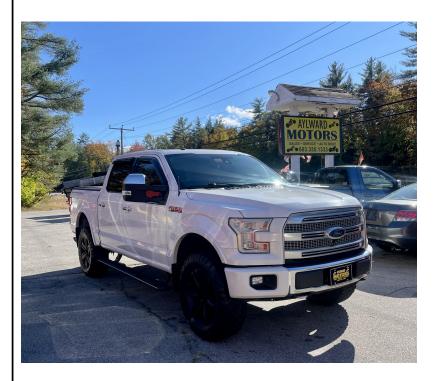

## 2015 FORD F-150 PLATINUM SUPERCREW 6.5-FT. BED 4WD

\$20,749

87 ROUTE 11 FARMINGTON NH,03835

Scan QR Code or Click Here

**VIN: 1FTEW1EF7FFA12529** 

STK#: 0005

EXTERIOR COLOR: WHITE PLATINUM PEARL

**DRIVETRAIN: 4WD** 

TRIM: PLATINUM SUPERCREW 6.5-FT. BED 4WD

CONDITION: USED MPG HIGHWAY: 22

**COLOR: WHITE PLATINUM PEARL** 

**MILEAGE: 170087** 

INTERIOR COLOR: SADDLE BROWN

TRANSMISSION: AUTOMATIC

ENGINE: 5.0L V8
MPG CITY: 17

**DESCRIPTION/OPTIONS:** Here's a 2015 Ford F150 SUPERCREW, voted the #1 half ton pickup, This is the Platinum Edition featuring a 400hp 5.0 coyote engine, it sits on 35's with a Roush Performance exhaust but don't forget the luxurious interior. This Platinums LOADED! Heated/Cooled Massaging leather seating, LED lightning, Panoramic roof, Power running boards, Lane Correction, Parking Assist and 360 view cameras are the key options that Make this truck standout! Contact us to schedule a viewing